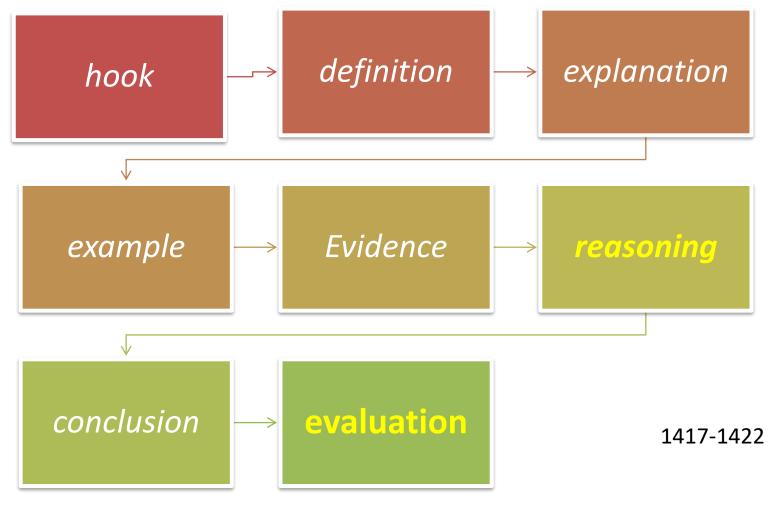

Talk too much Interfere with thinking flow Repeat questions again and again Speak to one person Give advice Cross your arms over chest Turn away from the speaker Depend on PowerPoint

After class

Did students encounter any unexpected Did I break student problems? learning myths? Retrospect Did student achieve the learning goal I set? Did I induce students to find the answers instead of Good teaching is a giving them the series of reflections answers? and revisions. 1525-1530