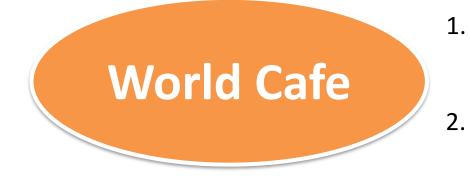

#### Please Design your **Teaching Sequence** on the poster.

15 mins

- . Captain presents at the desk while the other members move forward as each round proceeds.
- . Listener writes down the feedback on the post-its and hands it to the captain after each round.

1<sup>st</sup> round: 5 mins 2<sup>nd</sup> round: 4 mins 3<sup>rd</sup> round: 3 mins 1455-1510

As a captain, what have you found from listeners' feedback?

In class