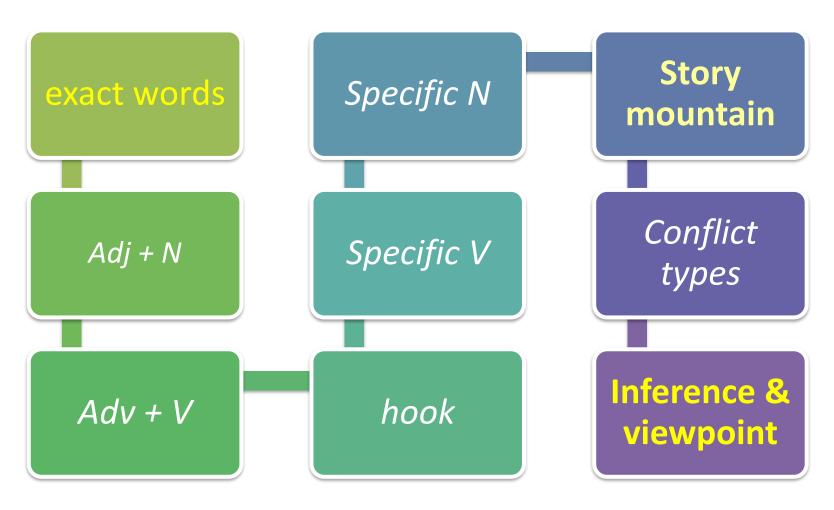

## A Thinking Classroom

By Jessica Li

What are the differences between a **Subject expert** and a control of the second second

| Subject expert                                                                                                                                             | Teaching expert                                                                                                                                                                                                                                                                                                                                                                                                                           |
|------------------------------------------------------------------------------------------------------------------------------------------------------------|-------------------------------------------------------------------------------------------------------------------------------------------------------------------------------------------------------------------------------------------------------------------------------------------------------------------------------------------------------------------------------------------------------------------------------------------|
| <ul> <li>Good command of<br/>English</li> <li>Diploma</li> <li>Certificate</li> <li>Fluent English</li> <li>Good writing</li> <li>English major</li> </ul> | <ul> <li>Identify student learning<br/>difficulties</li> <li>Bridge the gap between the<br/>target competence with the<br/>prior knowledge or abilities</li> <li>Induce students to figure out<br/>answers on their own</li> <li>Design a learning process for<br/>students to supervise their<br/>learning problems and thus<br/>cultivate meta-cognition</li> <li>Build up different scaffoldings<br/>for different students</li> </ul> |
| Teaching is a m                                                                                                                                            | attor of actions                                                                                                                                                                                                                                                                                                                                                                                                                          |

#### Teaching is a matter of actions.