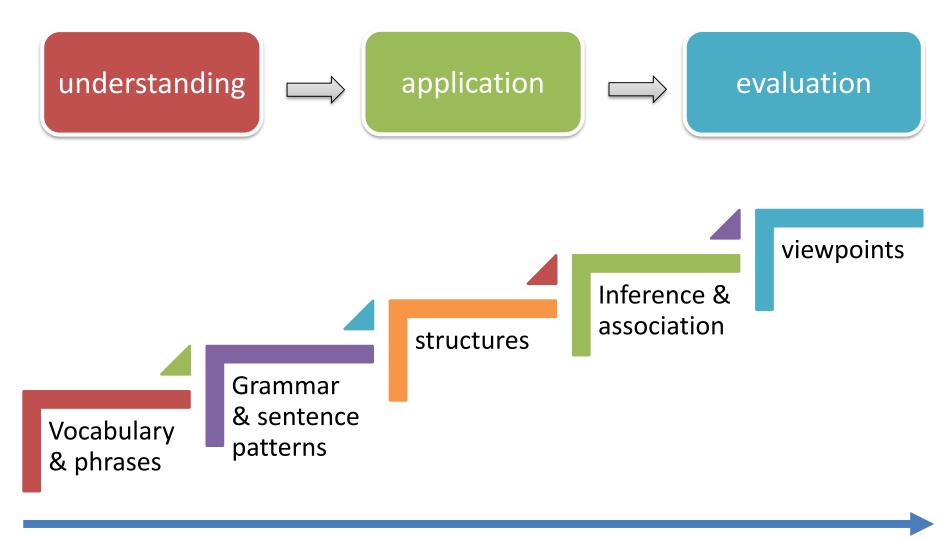

## Determine the TEACHING POINT.

• Please write down your teaching point (language & thinking tool).

5 mins

# Choose the student learning goal

 Please write down your answer in a complete sentence, "Students can learn to V-----." 5 mins