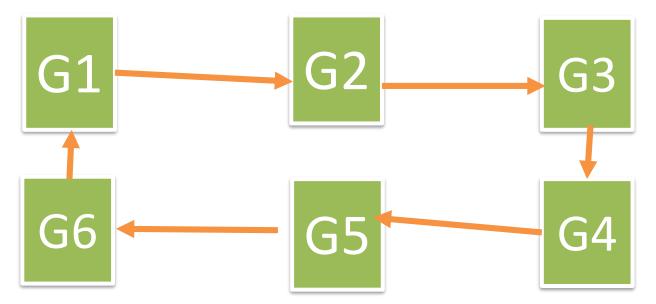

#### Please Design your **Teaching Sequence** on the poster.

15 mins

- . Captain presents at the desk while the other members move forward as each round proceeds.
- . Listener writes down the feedback on the post-its and hands it to the captain after each round.

1<sup>st</sup> round: 5 mins 2<sup>nd</sup> round: 4 mins 3<sup>rd</sup> round: 3 mins 1455-1510

As a captain, what have you found from listeners' feedback?

In class